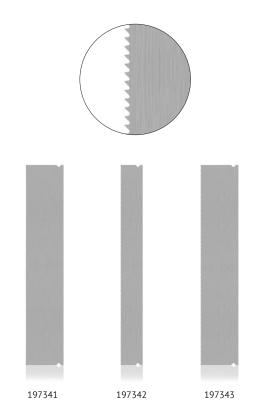

The fine, thin saw blades with thicknesses of 0.2 mm, 0.3 mm and 0.4 mm enable precise, hand-controlled sawing. Scoring a saw line can be useful for bones of small dogs and cats if an oscillating saw is normally used. Oscillating saw blades usually have a thickness of 0.4 mm - 0.6 mm.

Sawing should be done with moderate pressure. The saw tooth tips are designed so that the saw can be used in push or pull motion. All saw blades have the same fine serration.

- Ring Handle Handsaw (Item no. 197340) without saw blades
- Matching saw blades: Item no. 197341, 197342, 197343
- Stainless steel
- Autoclavable

| Optional Accessories |                                                                                                       |          |
|----------------------|-------------------------------------------------------------------------------------------------------|----------|
| Item no.             | Description                                                                                           | Quantity |
| 197341               | Saw Blade for Ring Handle Handsaw, 0.2 x 130 mm, cutting depth 18.8 mm, stainless steel, autoclavable | 5        |
| 197342               | Saw Blade for Ring Handle Handsaw, 0.3 x 130 mm, cutting depth 8.8 mm, stainless steel, autoclavable  | 5        |
| 197343               | Saw Blade for Ring Handle Handsaw, 0.4 x 130 mm, cutting depth 18.8 mm, stainless steel, autoclavable | 5        |