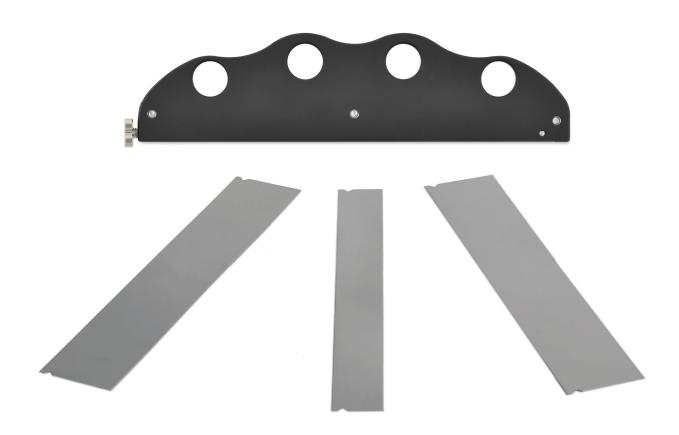

## **RING HANDLE HANDSAW** – COMPONENTS AND CHARACTERISTICS

The ring handle handsaw is ergonomically shaped and can be fitted with 3 saw blades of different thicknesses. By turning the knurled screw on the handle open or closed, the stainless steel saw blades can be can be inserted, fixed and removed.

The fine, thin saw blades with thicknesses of 0.2 mm, 0.3 mm and 0.4 mm enable precise, hand-controlled sawing. Scoring a saw line can be useful for bones of small dogs and cats if an oscillating saw is normally used. Oscillating saw blades usually have a thickness of 0.4 mm - 0.6 mm.

Sawing should be done with moderate pressure. The saw tooth tips are designed so that the saw can be used in push or pull motion. All saw blades have the same fine serration.

- Ring Handle Handsaw (Item no. 197340) without saw blades
- Matching saw blades: Item no. 197341, 197342, 197343
- Stainless steel
- Autoclavable