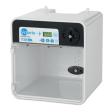

## ICU for small patients

The Vetario T30 unit is an advanced, compact Intensive Care Unit capable of delivering small animal patient warming and recovery. It features full digital temperature control and early warning alarms. The Vetario T30 is ideal for young, sick, injured or weak animals in emergency situations or animal rescue. Its small profile makes it usable in a variety of veterinary settings, from pre-examination warming in consulting rooms, to use in patient homes or mobile ambulances.

- ▶ Digital temperature control, programmable to 0.1 °C
- Digital temperature reading choose °C or °F
- High and low, internal and external temperature alarms
- Clear, high visibility locking-door
- Adjustable ventilation
- Made of anti-microbial plastics
- Easy to dismantle for thorough cleaning
- Built-in carry handle
- ▶ 12 V power supply for optional in-car adaptor
- Stackable with no assembly required
- Floor area: 240 x 240 mm
- Total volume: 9.5 litres
- ▶ Dimensions (in mm): H 297 x W 270 x D 275