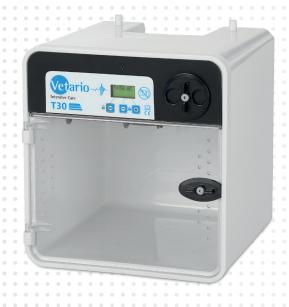

## ICU for small patients

The Vetario T30 unit is an advanced, compact Intensive Care Unit capable of delivering small animal patient warming and recovery. It features full digital temperature control and early warning alarms. The Vetario T30 is ideal for young, sick, injured or weak animals in emergency situations or animal rescue. Its small profile makes it usable in a variety of veterinary settings, from pre-examination warming in consulting rooms, to use in patient homes or mobile ambulances.

- ▶ Digital temperature control, programmable to 0.1 °C
- Digital temperature reading choose °C or °F
- High and low, internal and external temperature alarms
- Clear, high visibility locking-door
- Adjustable ventilation
- Made of anti-microbial plastics
- Easy to dismantle for thorough cleaning
- Built-in carry handle
- ▶ 12 V power supply for optional in-car adaptor
- Stackable with no assembly required
- Floor area: 240 x 240 mm
- Total volume: 9.5 litres
- ▶ Dimensions (in mm): H 297 x W 270 x D 275