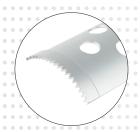

# TPLO Crescentic Saw Blade

The TPLO saw blades have specially shaped recesses in the cutting blade with a slightly wider, stepped cutting edge compared to the entire blade and thus reduce the heat transfer generated by friction to the bone

The triangular shaft of the sawblades is compatible with most motor systems.

The sawblades with 0,6 mm blade thickness are available in radiuses of 12, 15, 18, 21, 24, 27 and 30 mm.

- Minimal heating due to recesses in the cutting surface
- Reduced vibration
- Good visibility through hole perforation
- Standard triangular shaft
- Radius: 12 mm
- Length: 45 mm