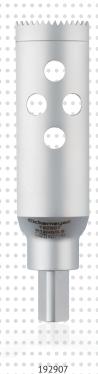

# TPLO Crescentic Saw Blade

The TPLO saw blades have specially shaped recesses in the cutting blade with a slightly wider, stepped cutting edge compared to the entire blade and thus reduce the heat transfer generated by friction to the bone

The triangular shaft of the sawblades is compatible with most motor systems.

The sawblades with 0,6 mm blade thickness are available in radiuses of 12, 15, 18, 21, 24, 27 and 30 mm.

- Minimal heating due to recesses in the cutting surface
- Reduced vibration
- Good visibility through hole perforation
- Standard triangular shaft
- Radius: 12 mm
- Length: 45 mm

## 192907

- Radius: 15 mm
- Length: 45 mm