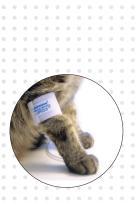

#### Blood Pressure Cuff 1.9 cm

For small cats

217307

#### Blood Pressure Cuff 3.3 cm

For cats and small dogs

217308