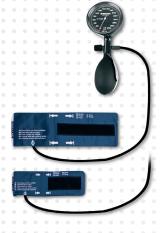

#### Sphygmomanometer

- Easy one-hand operation
- Includes two cuffs: 5 cm and 7.5 cm