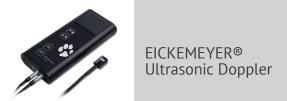

### EICKEMEYER® Ultrasonic Doppler

Reliable and accurate non-invasive blood pressure monitor for small animals.

- Compact hand-held design
- High sensibility for a clear signal
- Adjustable sound volume and headphone connection
- Focused 8 MHz Probe with wide beam for better flow detection in the artery
- Probe adapted for positioning on the carpal joint or the underside of the tail
- Rechargeable batteries are not interchangeable
- Ultrasonic frequency: 8 MHz
- Operating time: 6 hours
- Dimensions (in cm): L 17.5 x W 8 x H 2.5
- ▶ Weight: 300 g