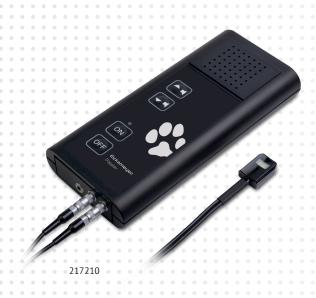

### EICKEMEYER® Ultrasonic Doppler

Reliable and accurate non-invasive blood pressure monitor for small animals.

- Compact hand-held design
- High sensibility for a clear signal
- Adjustable sound volume and headphone connection
- Focused 8 MHz Probe with wide beam for better flow detection in the artery
- Probe adapted for positioning on the carpal joint or the underside of the tail
- Rechargeable batteries are not interchangeable
- Ultrasonic frequency: 8 MHz
- Operating time: 6 hours
- Dimensions (in cm): L 17.5 x W 8 x H 2.5
- ▶ Weight: 300 g

#### 217210