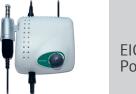

### EICKEMEYER® Dental Polisher/Drill Unit II

### EICKEMEYER® Dental Polisher/ Drill Unit II

- Compact dental micro motor for straight and angled dental handpieces
- Powerful and durable, quiet operation
- Infinitely variable speed up to 35,000 rpm
- Forward and reverse movement
- ▶ Choice of hand or foot switch control
- Handpieces not included