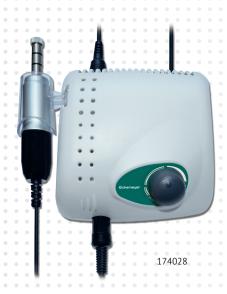

### EICKEMEYER® Dental Polisher/ Drill Unit II

- Compact dental micro motor for straight and angled dental handpieces
- Powerful and durable, quiet operation
- Infinitely variable speed up to 35,000 rpm
- Forward and reverse movement
- ▶ Choice of hand or foot switch control
- Handpieces not included

#### 174028

Low Speed Dental Handpiece – Contra Angle (RA) 174026

Low Speed Dental Handpiece – Straight (HP) **174027** 

Dental Handpiece Lubricant Oil **174010** 

Dental Handpiece Air Motor/Turbine Adaptor **17401150** 