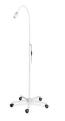

EICKEMEYER® LED 4 Examination Light

## **EICKEMEYER® LED 4 Examination Light**

Modern examination light for the practice with energy-saving LED technology. With an illuminance of approx. 50,000 lux at a working distance of 30 cm, the EICKEMEYER® LED 4 examination light offers optimal illumination for a professional examination.

#### **Technical specifications**

- ▶ 15 V / 11.25 W LED lamp with 4 high-performance LEDs
- Illuminance: approx. 50,000 lux / 30 cm distance
- Aluminum light head for optimal heat convection and heat radiation
- Lifespan: approx. 50,000 hours
- Color temperature: approx. 4,200 K
- Gooseneck construction with 90 cm long arm (arm remains in the desired position)
- Maximum examination height: 165 cm
- Stable, tilt-proof mobile stand (5-foot stand) made of powder-coated metal