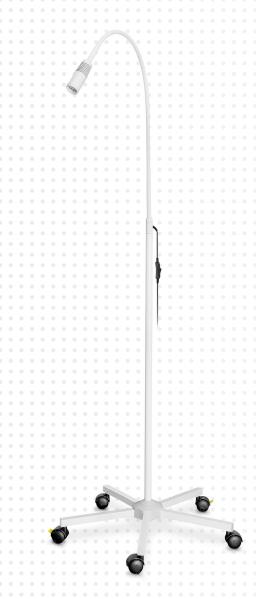

EICKEMEYER® LED 4 Examination Light

## **EICKEMEYER® LED 4 Examination Light**

Modern examination light for the practice with energy-saving LED technology. With an illuminance of approx. 50,000 lux at a working distance of 30 cm, the EICKEMEYER® LED 4 examination light offers optimal illumination for a professional examination.

#### **Technical specifications**

- ▶ 15 V / 11.25 W LED lamp with 4 high-performance LEDs
- Illuminance: approx. 50,000 lux / 30 cm distance
- Aluminum light head for optimal heat convection and heat radiation
- Lifespan: approx. 50,000 hours
- Color temperature: approx. 4,200 K
- Gooseneck construction with 90 cm long arm (arm remains in the desired position)
- Maximum examination height: 165 cm
- Stable, tilt-proof mobile stand (5-foot stand) made of powder-coated metal