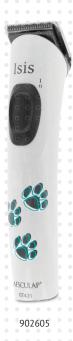

**AESCULAP Isis Cat Clipper** 

# **AESCULAP Isis Cat Clipper**

The AESCULAP Isis cordless clipper is ideal for preparation for small areas (forelimb, head and neck) when taking bloods, biopsy or for hard-to-reach areas.

- Quiet and low vibration
- Ergonomic design
- Cutting width: 24 mm
- Cutting length: 0.5 mm
- Li-ion battery: runtime up to 120 min with approx. 90 min charging time
- Charge indicator via charging station
- Weight: 120 g (incl. battery & blade)
- Includes: clipper, blade (carbon blade cannot be sharpended), charging station, attachment comb (adjustable to 4 different cutting lengths, 3 6 mm), brush, AESCULAP oil, instructions

# 902605