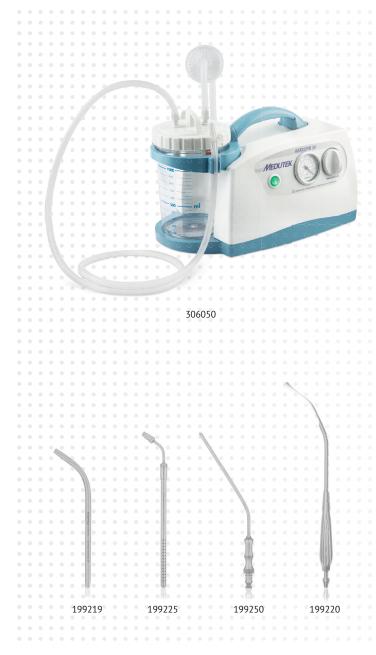

- Includes one filter
- Suction 40 l/min
- Vacuum: -0.40 to -0.80 bar
- Container: 1 litre
- Dimensions (in cm): L 35 x W 21 x H 18
- Weight: 3.6 kg
- 306050

## Accessories

Suction Tip, curved, L 17 cm, Ø 5 mm **199219** 

FERGUSSON Suction Tip, curved, L 19 cm, Ø 3 mm 199230

YANKAUER Suction Tip, curved, L 28.5 cm, Ø 2 mm 199220 POOLE Suction Tip, curved, L 22 cm, Ø 8 mm **199225** 

FERGUSSON Suction Tip, curved, L 19 cm, Ø 5 mm **199250** 

YANKAUER Suction Tip, curved, L 28.5 cm, Ø 4.8 mm 199221

**EICKEMEYER®** 3 Windmill Business Village Brooklands Close, Sunbury-on-Thames Surrey, TW16 7DY, United Kingdom