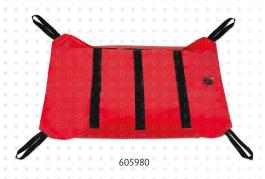

- ▶ Constructed from durable PVC with extra soft edges
- Helps protect animals from hypothermia

Dimensions (in cm): Dimensions (in cm): L 60 x W 30 L 100 x W 50 605935 605945

- Four handles to carry the animal along with three velcro straps to help secure the animal
- Dimensions (in cm): L 100 x W 80

#### 605980