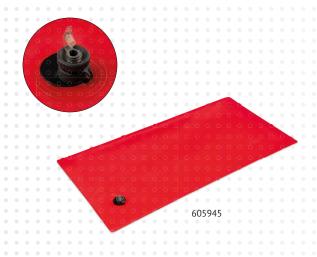

### Vacuum Pillows

Vacuum pillow designed to help position and support an animal during surgical procedures. Adjusting the inflation pressure allows the pillow to adapt to a wide range of patient sizes.

- ▶ Constructed from durable PVC with extra soft edges
- Helps protect animals from hypothermia

Dimensions (in cm): Dimensions (in cm): L 60 x W 30 L 100 x W 50 605935 605945

- Four handles to carry the animal along with three velcro straps to help secure the animal
- Dimensions (in cm): L 100 x W 80